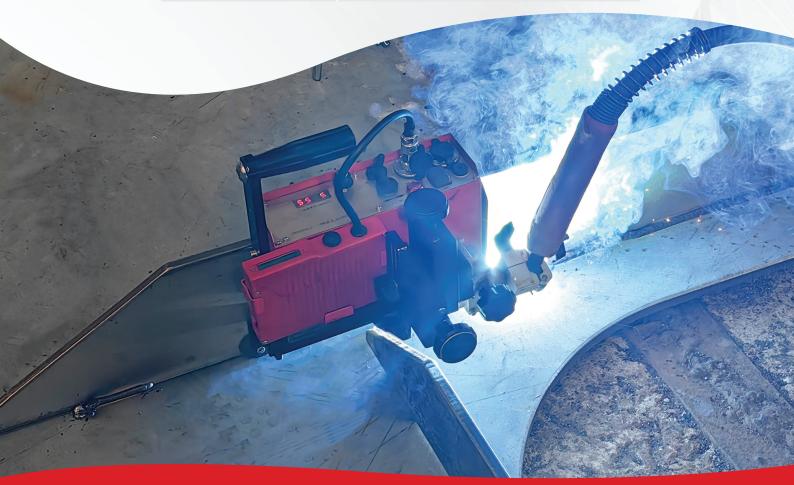

## **Semi-Automatic Welding Carriage**

The HCD500-2J is a semi-automatic welding carriage that can travel and weld on the workpiece by side-suction, and it is especially suitable for welding operations with narrow workpiece base plates, or with pre-drilled holes.