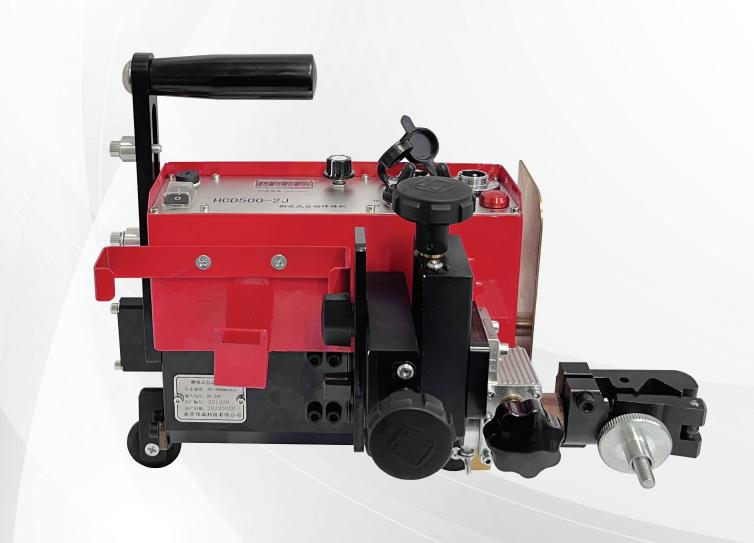

## **Semi-Automatic Welding Carriage**

The HCD500-2J is a semi-automatic welding carriage that can travel and weld on the workpiece by side-suction, and it is especially suitable for welding operations with narrow workpiece base plates, or with pre-drilled holes.

## **TECHNICAL DATA**

| Model                     | HCD500-2J                      |
|---------------------------|--------------------------------|
| Weight                    | 7.2KG                          |
| Input Voltage             | DC24V 3AH Lithium Battery      |
| Drive Mode                | Geared chain drive, four-wheel |
| Traction Power            | ±40KG                          |
| Travel Speed              | 35-990(mm/min)                 |
| Tracking Method           | Guide wheel profiling tracking |
| Vertical Adjustment       | 100mm                          |
| Horizontal Adjustment     | 40mm                           |
| X-axis Direction of Torch | ±15°                           |
| Y-axis Direction of Torch | 360°                           |
| Ribbed Plate Height       | ≥100mm                         |
| Dimensions (L*W*H)        | 375*295*270mm                  |