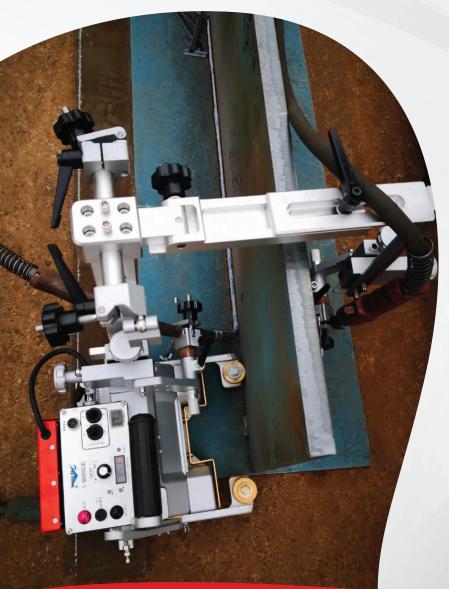

## **Battery Double-Sided Fillet Automatic Welding Carriage**

## **FUNCTIONAL CHARACTERISTICS**

- One machine holds two welding torches, one-time walking double-sided fillet welding.
- It has limit stop funcion and one worker can operate multiple units at the same time.
- This carriage has a magnetic adsorption clutch handle and it is easy to adjust and install.
- Suitable for I-beam, reinforced ribs, T-beam work piece welding.
- Conventional configureation for welding of ribs below 390mm height.
- AC220V transformation can be configured for power supply. The model is HCD-500B.