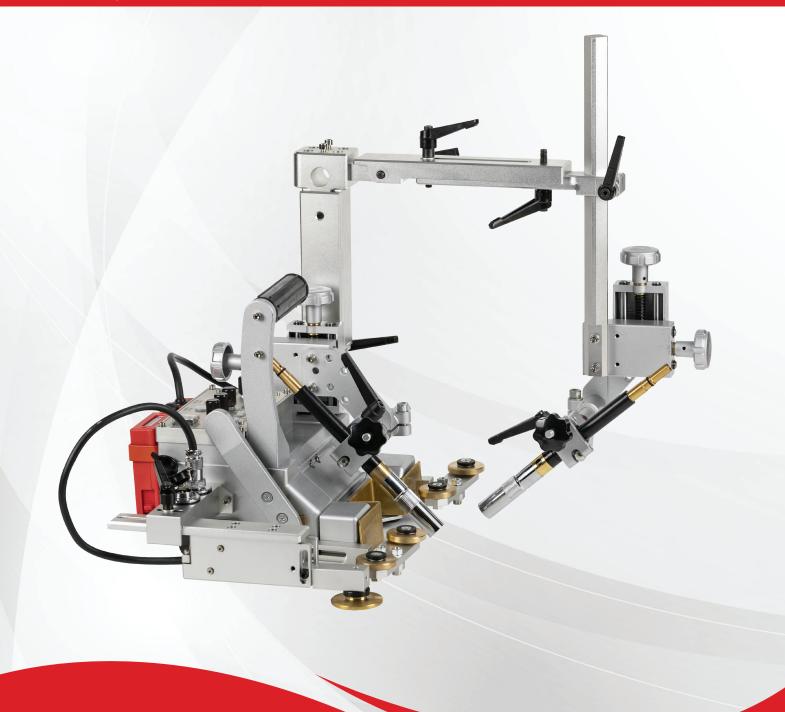

## **Battery Double-Sided Fillet Automatic Welding Carriage**

## **TECHNICAL DATA**

| Model                          | HCD500B-1                                                                     |
|--------------------------------|-------------------------------------------------------------------------------|
| Weight                         | 14.5KG                                                                        |
| Input Voltage                  | 24V/3AH Lithium Battery                                                       |
| Drive Mode                     | Four Wheel Drive                                                              |
| Traction Power                 | 25KG                                                                          |
| Travel Speed                   | 100-650(mm/min)                                                               |
| Track Method                   | Guide Wheel                                                                   |
| Torch Position Adjust-<br>ment | Horizontal Angle 40°-55°<br>Up/Down Movement 40mm<br>Left/Right Movement 40mm |
| Torch                          | Bend Torch or Straight Torch                                                  |
| Automatic Stop Function        | Front and Rear Limit Devices                                                  |
| Dimensions (L*W*H)             | 1020*360*280mm                                                                |
|                                |                                                                               |

## **FUNCTIONAL CHARACTERISTICS**

- One machine holds two welding torches, one-time walking double-sided fillet welding.
- It has limit stop funcion and one worker can operate multiple units at the same time.
- This carriage has a magnetic adsorption clutch handle and it is easy to adjust and install.
- Suitable for I-beam, reinforced ribs, T-beam work piece welding.
- Conventional configureation for welding of ribs below 390mm height.
- AC220V transformation can be configured for power supply. The model is HCD-500B.