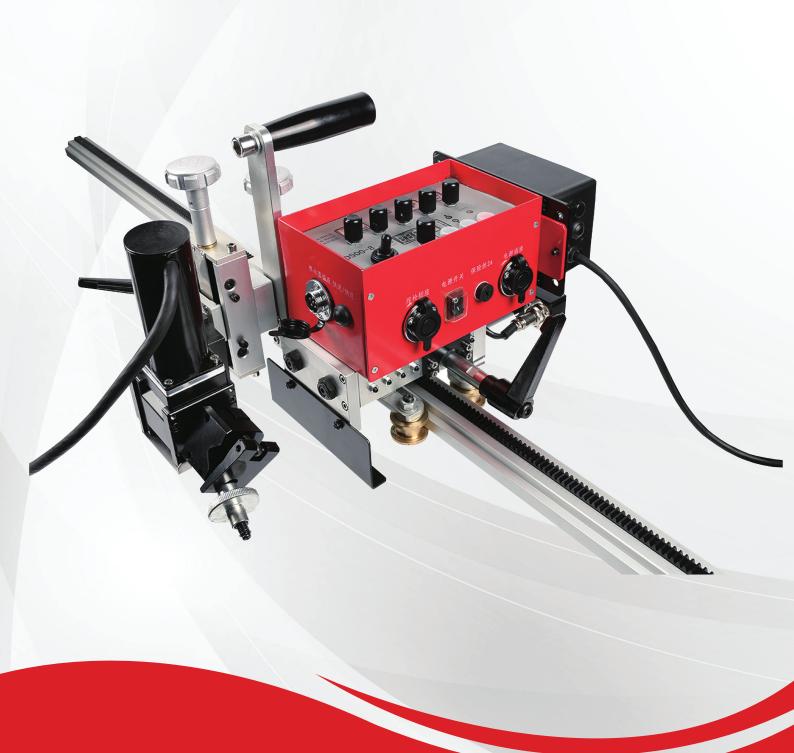

## **Automatic Welding Carriage**

## **TECHNICAL DATA**

| Model                        | HCD500-8                                                                                                           |
|------------------------------|--------------------------------------------------------------------------------------------------------------------|
| Weight                       | Body 9KG Rail 5.6KG                                                                                                |
| Input Voltage                | 24V/4AH Lithium Battery                                                                                            |
| Drive Mode                   | Rack & Pinion                                                                                                      |
| Traction Power               | 200KG                                                                                                              |
| Travel Speed                 | 35-90(mm/min)                                                                                                      |
| Track Method                 | Rail                                                                                                               |
| Torch Position<br>Adjustment | Rotate around the X axis ±45°<br>Rotate around the Y axis ±30°<br>Lateral movement 70mm<br>Vertical movement 110mm |
| Weaving Parameters           | Weaving Angle 0 - ±8°<br>Max Weaving Speed 0 - 40<br>Left/Right Resistance Time 0 - 2.5S                           |
| Torch                        | Bend Torch or Straight Torch                                                                                       |
| Dimensions (L*W*H)           | 375*295*270mm                                                                                                      |

**FUNCTIONAL CHARACTERISTICS** 

This trolley is widely used in flat butt joints, vertical butt joints and cross butt welding, especially suitable for thick plate special welding.

Small size, light weight, easy to move and use.

Precise control of traveling speed, weaving speed, weaving angle and left, right resistance time.

The rail length is 1.5 meters. It can be connected or customized according to requirements