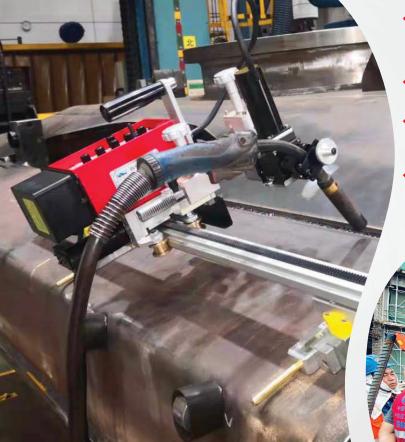

**FUNCTIONAL CHARACTERISTICS** 

This trolley is widely used in flat butt joints, vertical butt joints and cross butt welding, especially suitable for thick plate special welding.

Small size, light weight, easy to move and use.

Precise control of traveling speed, weaving speed, weaving angle and left, right resistance time.

The rail length is 1.5 meters. It can be connected or customized according to requirements