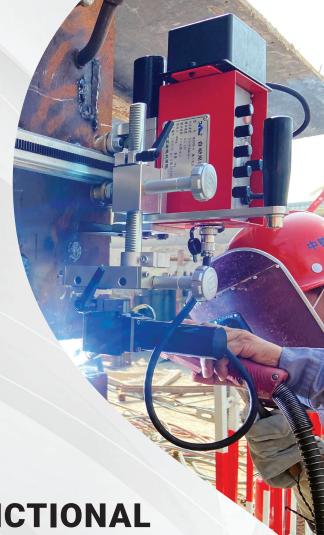

**FUNCTIONAL CHARACTERISTICS** 

This trolley is widely used in flat butt joints, vertical butt joints and cross butt welding, especially suitable for thick plate special welding.

Small size, light weight, easy to move and use.

Precise control of traveling speed, weaving speed, weaving angle and left, right resistance time.

The rail length is 1.5 meters. It can be connected or customized according to requirements